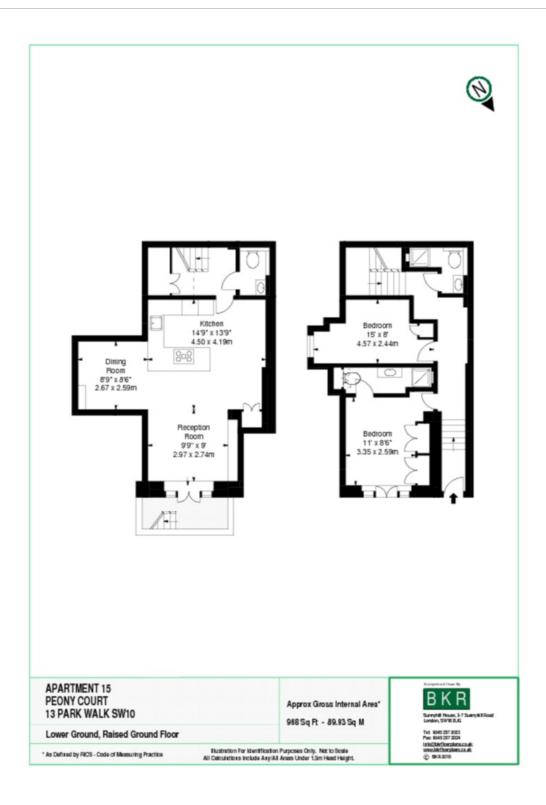

The development also has the added benefit of secure underground parking and an onsite caretaker.

This remarkable interior designed apartment offers an abundance of entertaining and living space. The ground floor accommodation offers an exquisite bespoke

kitchen opening onto a large reception/dining room with ample storage space and a private patio.

The first floor accommodation offers a stunning master bedroom with an en-suite bathroom, further double bedroom, shower room along with a separate guest cloakroom.

Outdoor Space Patio

Availability

Parking Underground

Car Park

Own Private Entrance, Reception/Dining Room, Fully Fitted Open Plan Kitchen, 2 Double Bedrooms, One With En-Suite Bathroom, 2 Further Bathrooms, Secure Underground Parking