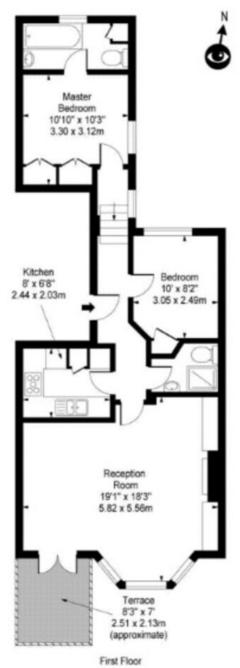

## **Features**

Entrance Hall, Reception/Dining Room, Kitchen, 2 Double Bedrooms, Bathroom, Shower Room.

Approx Gross Internal Area 700 Sq Ft - 65.03Sq M For Illustration Purposes Only - Not To Scale