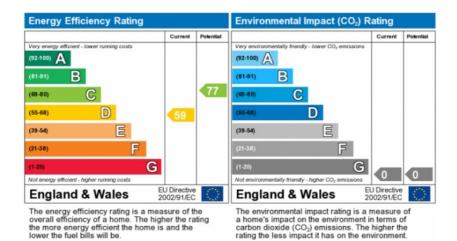

# Cheniston Gardens, Kensington, W8

£775 per week

2 **Bedrooms Bathrooms** 

**Furnished** Part Furnished **Availability** 2nd April 2024 **Outdoor Space** Balcony **Parking** Residents Permit

**Council Tax** Council Tax

Band: F (RBKC)