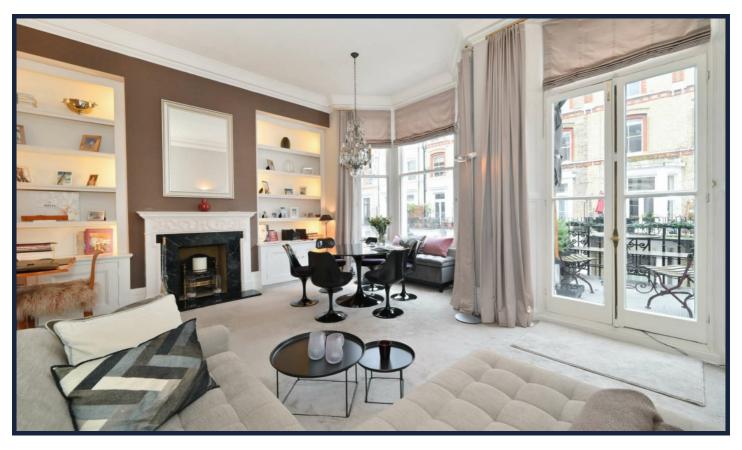

# STYLISH 2 BEDROOM APARTMENT WITH **TERRACE**

An incredibly bright and stylish 2-bedroom apartment on the first floor of this elegant mid-terrace period building. The generous south-facing reception room benefits from high ceilings, a large bay window and double French doors leading to a sunny private terrace. The functional kitchen is fully equipped. The principal double bedroom has plenty of built-in wardrobe storage and a spacious en-suite bathroom. There is a second double bedroom and a separate shower room with marble finish. The apartment is presented in immaculate condition. Cheniston Gardens is positioned close to Kensington High Street, offering excellent shopping and dining opportunities. 700 sq.ft.

## **Features**

Entrance Hall, Reception/Dining Room, Kitchen, 2 Double Bedrooms, Bathroom, Shower Room.

Approx Gross Internal Area 700 Sq Ft - 65.03Sq M For Illustration Purposes Only - Not To Scale