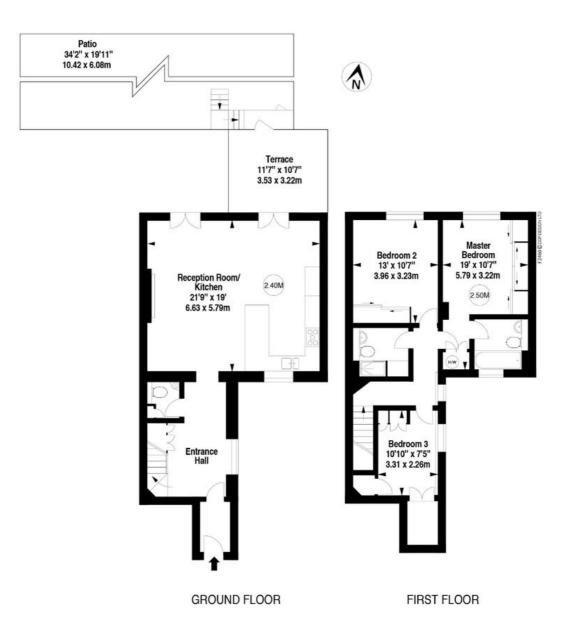

# **Collingham Gardens**

APPROX. GROSS INTERNAL AREA 1220 Ft<sup>2</sup> - 113.34 M<sup>2</sup>

This floorplan is for GUIDANCE ONLY and NOT FOR VALUATION purposes.

10 HOLLYWOOD ROAD CHELSEA SW10 9HY

020 7581 3349 www.susanmetcalfe.com info@susanmetcalfe.com