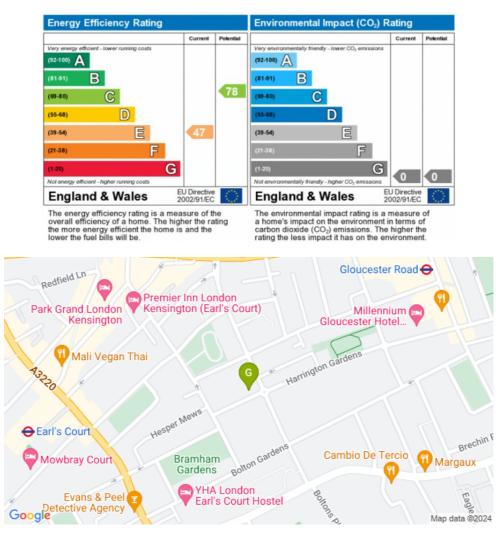

## COLLINGHAM GARDENS, SOUTH KENSINGTON, SW5

£1,295 per week

Bedrooms Bathrooms Furnished Availability Outdoor Space Parking

Council Tax

3 3 Unfurnished Immediately Patio Residents Permit Council Tax Band: G (RBKC)