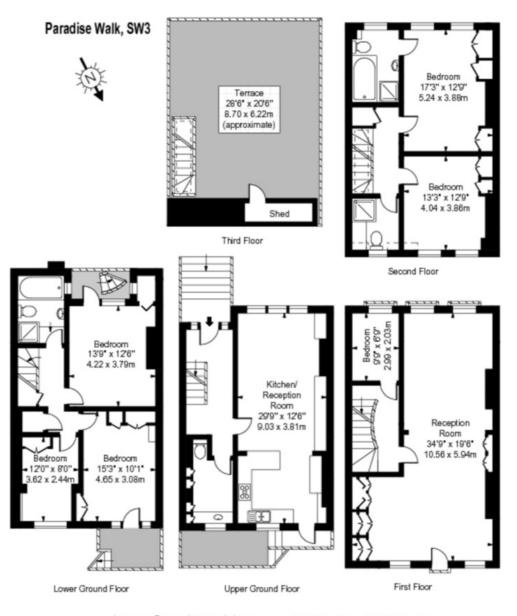

## FABULOUS 5 BEDROOM HOUSE WITH SPECTACULAR ROOF TERRACE

A fabulous Chelsea 5 bedroom townhouse with a stunning roof terrace arranged over 4 floors. This unusually wide house enjoys generous entertaining space with a  $35 \times 20$  ft double reception room on the first floor and a good size kitchen/dining room on the raised ground floor. In addition, there are 4 double bedrooms, a single bedroom, a study and a 590 sq ft south facing roof terrace with amazing views. 2,454 sq.ft.

#### Features

5 Bedrooms, Family Bathroom, En-Suite Bathroom, Shower Room, Double Reception Room, Kitchen/Dining Room, Utility Room, Patio, Roof Terrace.

10 HOLLYWOOD ROAD CHELSEA SW10 9HY

020 7581 3349 www.susanmetcalfe.com info@susanmetcalfe.com

# Approx Gross Internal Area 2454 Sq Ft - 228.02 Sq M Approx Floor Area Including Restricted Heights 2461 Sq Ft - 228.62 Sq M

(Excluding Shed)

For Illustration Purposes Only - Nat To Scale Floor Plan by www.nagaphotostudia.com Ref. Na.36561

This floor plan should be used as a general outline for guidence only. Any intending purchaser or lessee should satisfy hemselves by inspection, searches, enquites and full survey as to the correctness of each statement. Any areas, measurements or distances quoted are approximate and should not be used to value a property or be the basis of any sale or let.