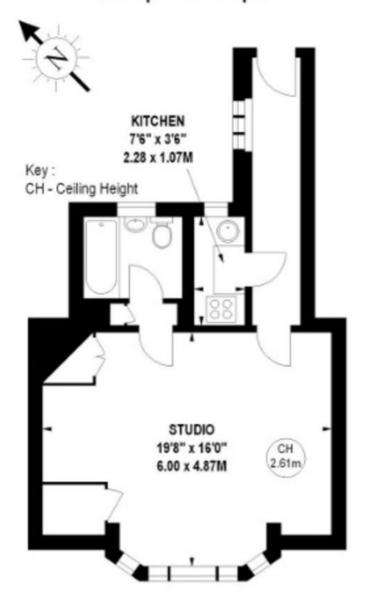

## Donovan Court, SW10

Approximate gross internal area 443 sq ft / 41.15 sq m

Second Floor

The service charge includes heating and hot water. 443 sq.ft.