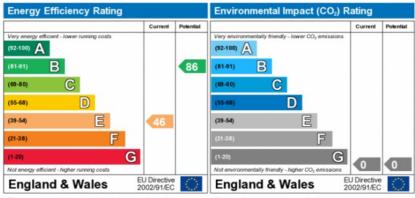

The energy efficiency rating is a measure of the overall efficiency of a home. The higher the rating the more energy efficient the home is and the lower the fuel bills will be.

The environmental impact rating is a measure of a home's impact on the environment in terms of carbon dioxide ( $CO_2$ ) emissions. The higher the rating the less impact it has on the environment.