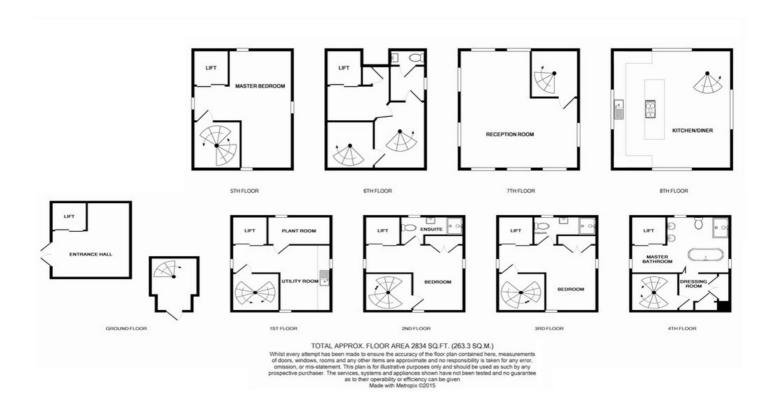

## The Landmark Tower, Repton Park, Woodford Green, IG8

£1,250,000

**Bedrooms** 3 **Bathrooms** 3

**Surface** 2834 sqft **Tenure** Leasehold 167

years

**Service Charge** £3.548 **Outdoor Space** Garden **Parking** Space **Council Tax** Council Tax

## **Features**

Entrance Hall, Lift, Stairs, Plant Room, Utility Room, Bedroom 1 With En-Suite Shower Room, 2nd Bedroom With En-Suite Shower Room, Principal

Bedroom, Dressing Room, Bathroom, Reception Room, Kitchen/Dining Room, Guest W.C.