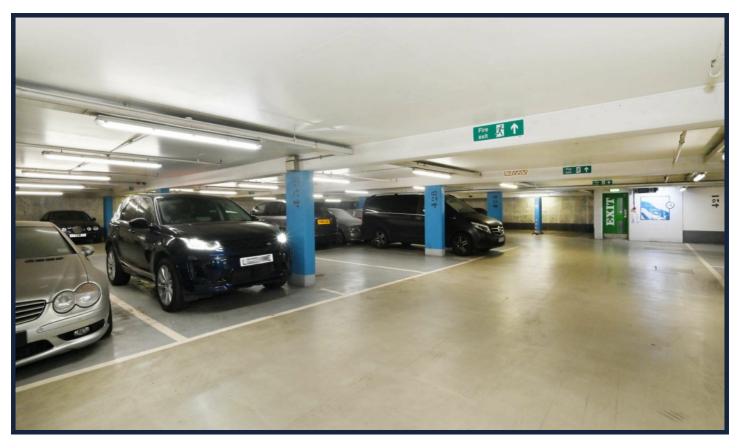

## SECURE UNDERGROUND PARKING SPACE

One of 2 underground parking spaces currently available to purchase in Park Lane. The space is situated on level - 4 (private level) within this ultrasecure car park with pass access. CCTV in operation throughout and onsite parking attendant. Prestigious central London location. Pedestrian access/exit outside the Hilton Hotel.

## **Features**

Underground Parking Space, Cctv, On-Site Parking Attendant.