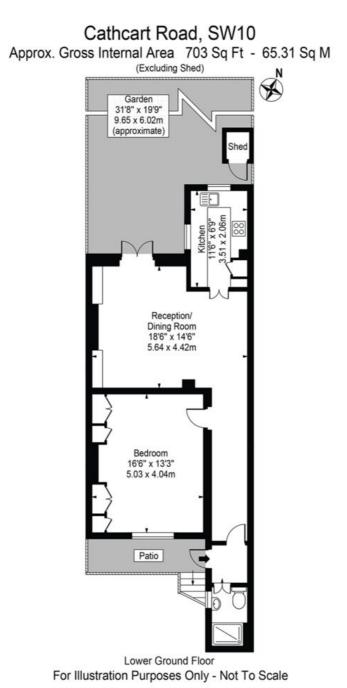

## Cathcart Road, Chelsea, SW10

£895,000

Bedrooms Bathrooms Surface Tenure

Ground Rent Service Charge Outdoor Space Parking

**Council Tax** 

1 1 703 sqft Leasehold 166 years £150 £5,000 Garden Residents Permit Council Tax Band: F (RBKC)

This floor plan should be used as a general outline for guidance only and does not constitute in whole or in part an offer or contract. Any intending purchaser or lessee should satisfy themselves by inspection, searches, enquiries and full survey as to the correctness of each statement. Any areas, measurements or distances quoted are approximate and should not be used to value a property or be the basis of any sale or let.