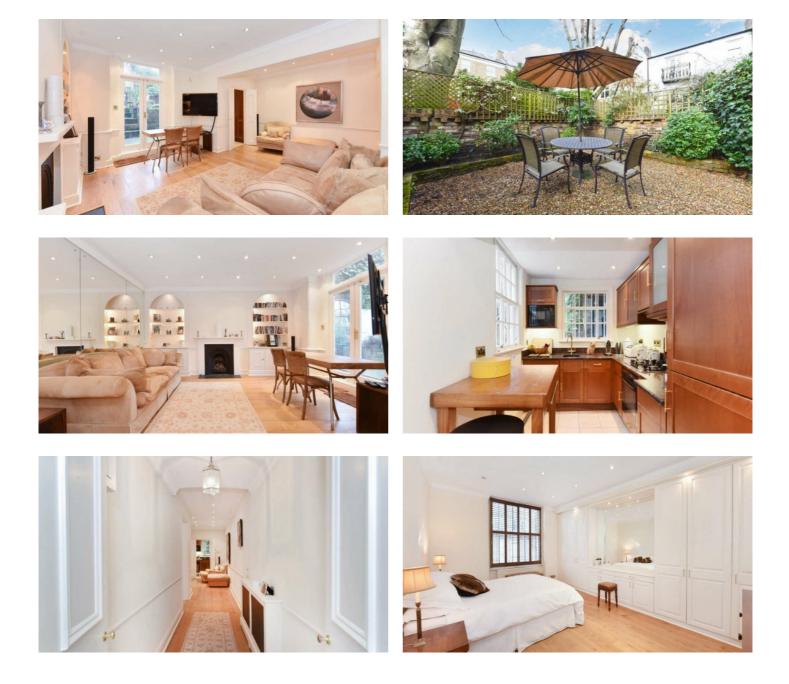

## CHARMING ONE BEDROOM GARDEN FLAT

A really charming one bedroom apartment with a substantial private garden in one of Chelsea's highly desirable pretty tree-lined residential road. The garden is accessed via French doors off the reception room. In addition, the double bedroom is particularly spacious with plenty of fitted wardrobes which could be re-modelled to create and en-suite bathroom. The separate eat-in kitchen also looks onto the garden. Cathcart Road is located just south of Tregunter Road and close to the Fulham Road with all its wonderful array of shops bars and restaurants.703 sq.ft.

## **Features**

Entrance Hall, Reception Room, Separate Kitchen, Double Bedroom, Shower Room, Garden

10 HOLLYWOOD ROAD CHELSEA SW10 9HY

10 HOLLYWOOD ROAD CHELSEA SW10 9HY

020 7581 3349 www.susanmetcalfe.com info@susanmetcalfe.com