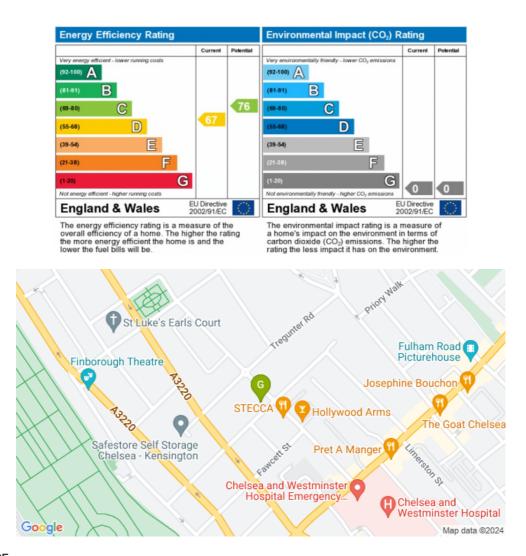

## Cathcart Road, Chelsea, SW10

£895,000

Bedrooms Bathrooms Surface Tenure

Ground Rent Service Charge Outdoor Space Parking

**Council Tax** 

1 1 703 sqft Leasehold 166 years £150 £5,000 Garden Residents Permit Council Tax Band: F (RBKC)