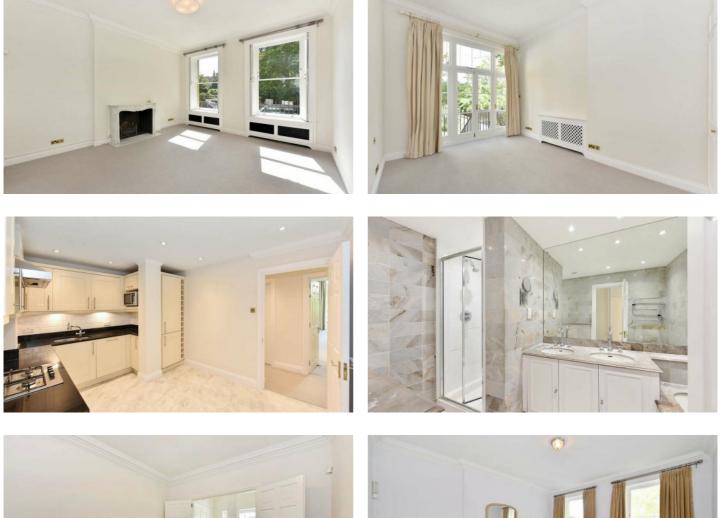

## **ELEGANT 2 BEDROOM APARTMENT**

A bright and spacious 2-bedroom lateral apartment on the raised ground floor of this elegant period building in the sought-after Cadogan Place area in Belgravia. The apartment benefits from high ceilings and is presented in excellent decorative order.

The generous west-facing reception room overlooks Cadoan Place, in addition, there is a separate dining room, as well as 2 good size double bedrooms both with en-suite bathrooms and plenty of integrated built-in storage. The 2 bedrooms have Juliette balconies. Access to the Cadogan Place private gardens with tennis courts upon application.

### Features

Entrance Hall, Reception Room, Dining Room, Fully Fitted Kitchen, 2 Double Bedrooms, 2 En-Suite Bathrooms, Guest Cloakroom.

10 HOLLYWOOD ROAD CHELSEA SW10 9HY

10 HOLLYWOOD ROAD CHELSEA SW10 9HY 020 7581 3349 www.susanmetcalfe.com info@susanmetcalfe.com