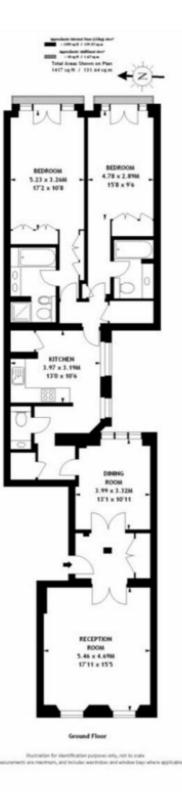

The generous west-facing reception room overlooks Cadoan Place, in addition, there is a separate dining room, as well as 2 good size double bedrooms both with en-suite bathrooms and plenty of integrated built-in storage. The 2 bedrooms have Juliette balconies. Access to the Cadogan Place private gardens with tennis courts upon application.

### Features

Entrance Hall, Reception Room, Dining Room, Fully Fitted Kitchen, 2 Double Bedrooms, 2 En-Suite Bathrooms, Guest Cloakroom.

10 HOLLYWOOD ROAD CHELSEA SW10 9HY

10 HOLLYWOOD ROAD CHELSEA SW10 9HY 020 7581 3349 www.susanmetcalfe.com info@susanmetcalfe.com

Cadogan Place, SW1 Ground Floor Flat Approx: 1,417 sq.ft. 131.64 sq.m.

10 HOLLYWOOD ROAD CHELSEA SW10 9HY

naea propertymark PROTECTED

020 7581 3349 www.susanmetcalfe.com info@susanmetcalfe.com