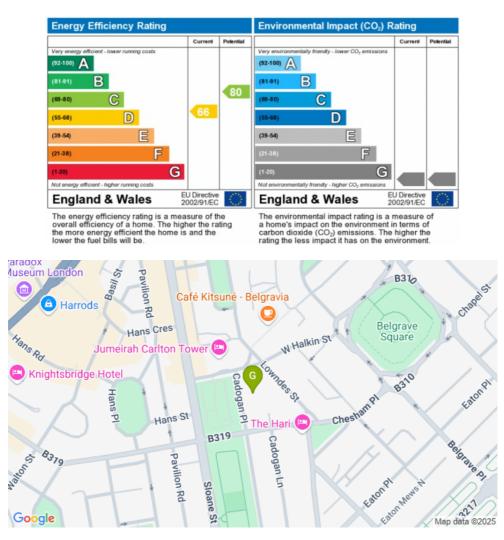

# Cadogan Place, Belgravia, SW1

£1,500 per week

Bedrooms Bathrooms Furnished Availability Outdoor Space Parking

**Council Tax** 

2 2 Unfurnished 7th July 2025 None Residents Permit Council Tax Band: H (Westminster)

The property, available un-furnished, is ideally situated moments from both Knightsbridge and Sloane Square and enjoys all the excellent amenities

10 HOLLYWOOD ROAD CHELSEA SW10 9HY

naea propertymark PROTECTED