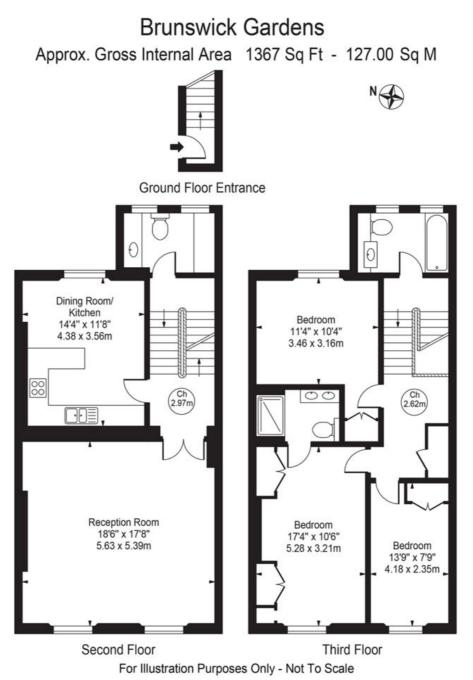

1,367 sq.ft.

10 HOLLYWOOD ROAD CHELSEA SW10 9HY 020 7581 3349 www.susanmetcalfe.com info@susanmetcalfe.com

## Features

Entrance Hall, Reception Room, Kitchen/Breakfast Room, 3 Double Bedrooms, En-Suite Shower Room, Family Bathroom, Utility Room/Guest Cloakroom.

10 HOLLYWOOD ROAD CHELSEA SW10 9HY

10 HOLLYWOOD ROAD CHELSEA SW10 9HY

020 7581 3349 www.susanmetcalfe.com info@susanmetcalfe.com

This floor plan should be used as a general outline for guidance only and does not constitute in whole or in part an offer or contract. Any intending purchaser or lessee should satisfy themselves by inspection, searches, enquiries and full survey as to the correctness of each statement. Any areas, measurements or distances quoted are approximate and should not be used to value a property or be the basis of any sale or let.