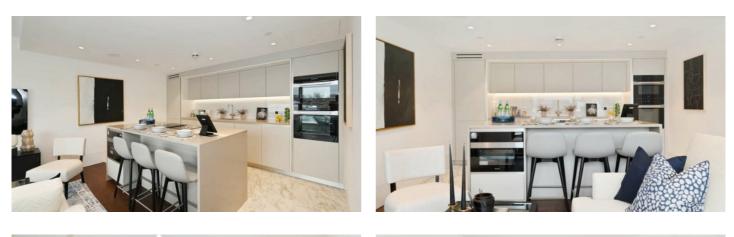

# EXCEPTIONAL 2 BEDROOM APARTMENT WITH TERRACE

An exceptional 2-bedroom apartment situated on the 2nd floor (with lift) in this new luxury residential development on the south side of the iconic Kings Road. The apartment benefits from oak wood flooring throughout, air cooling system, instant hot water tap in the kitchen, double glazing, underfloor heating and Carrara marble bathrooms and kitchen. It also benefits from a large private south facing terrace leading off the reception room.

#### Features

Entrance, Reception Room/Dining Space, Open Plan Kitchen, Breakfast Bar, Principal Bedroom, Further Double Bedroom, Dressing Room, En-Suite Shower Room, Family Bathroom, Guest Cloakroom, Terrace, Lift,