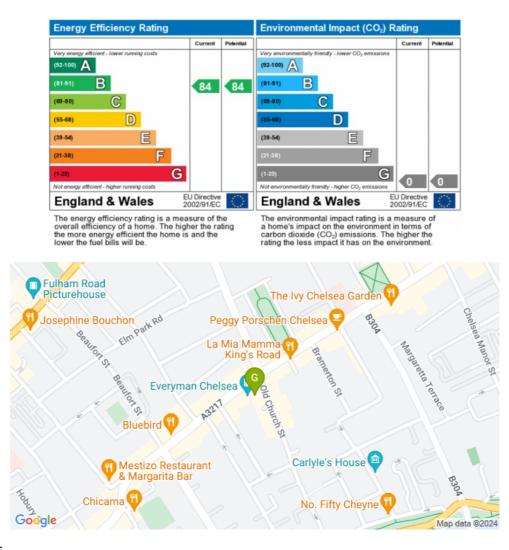

## Essoldo House, Kings Road, Chelsea, SW3

£2,495,000

Bedrooms Bathrooms Surface Tenure Ground Rent

Service Charge Outdoor Space Parking

**Council Tax** 

2 3 1189 sqft Leasehold 250 years £250 £20,261 Terrace Underground Car Park Council Tax Band G (RBKC)