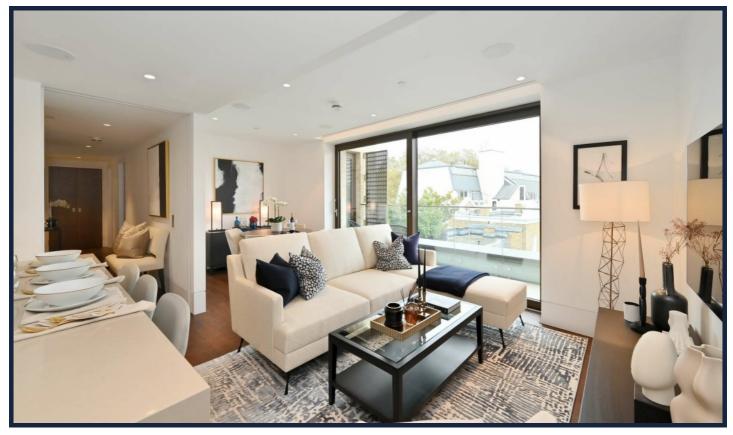

# EXCEPTIONAL 2 BEDROOM APARTMENT WITH TERRACE

An exceptional 2-bedroom apartment situated on the 2nd floor (with lift) in this new luxury residential development on the south side of the iconic Kings Road. The apartment benefits from oak wood flooring throughout, air cooling system, instant hot water tap in the kitchen, double glazing, underfloor heating and Carrara marble bathrooms and kitchen. It also benefits from a large private south facing terrace leading off the reception room.

#### Features

Entrance, Reception Room/Dining Space, Open Plan Kitchen, Breakfast Bar, Principal Bedroom, Further Double Bedroom, Dressing Room, En-Suite Shower Room, Family Bathroom, Guest Cloakroom, Terrace, Lift,